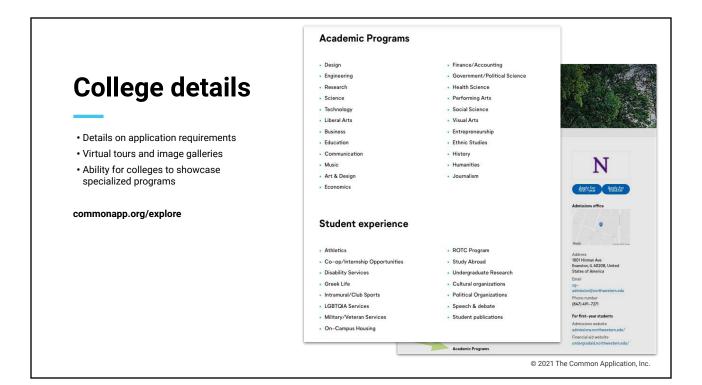

## **Explore colleges**

- Expanded filter options
  - Public / private
  - Enrollment size
  - Campus setting
  - Merit / need-based aid
  - Test-optional
  - Accepts self-reported test scores
- Map and list views of colleges
- PDF export of college lists