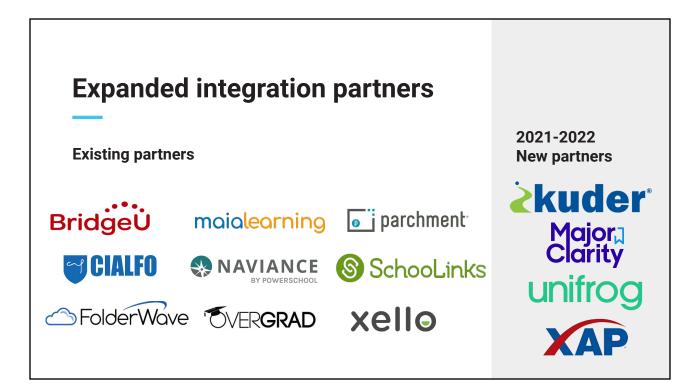

|  |
| Setting               | Suburban                                                                                                                                                  |  |
| Curriculum            |                                                                                                                                                           |  |
|                       | Cancel                                                                                                                                                    |  |

Desulary askes I report

www.commonapp.org/counselors-and-recommenders/recommender-guide







## Account rollover

The Common App launches on August 1 each year, but students don't have to wait until then.



#### **Username & password**

remain the same.



#### What rolls over?

A student's college list and answers to questions on the Common App tab.

- Profile
- Family
- Education
- Testing
- Activites
- Writing
- Courses & Grades



#### What does NOT roll over?

Anything on the My Colleges tab, including the FERPA release authorization, recommender invitations, or answers to college-specific questions.



# Your future starts here

EXPLORE

PLAN

APPLY

Whether you're applying to college for the first time or looking to complete your degree, Common App will help you reach new heights.



### commonapp.org

## **Explore colleges**

- Expanded filter options
  - Public / p