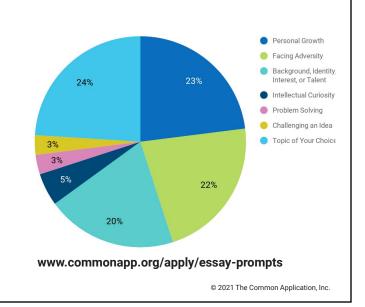

## **Personal essay**

Choose from 7 different prompts.

Students can use content from Google Drive in their application.

#### Beginning August 1, the Problem Solving prompt was replaced with a new prompt on Gratitude:

Reflect on something that someone has done for you that has made you happy or thankful in a surprising way. How has this gratitude affected or motivated you?