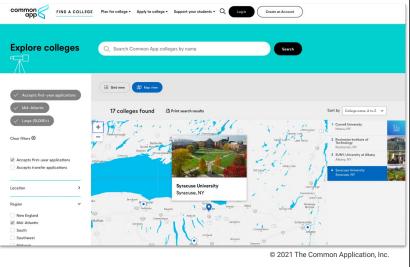

## **Explore colleges**

- Expanded filter options
  - Public / private
  - Enrollment size
  - Campus setting
  - Merit / need-based aid
  - Test-optional
  - Accepts self-reported test scores
- Map and list views of colleges
- PDF export of college lists