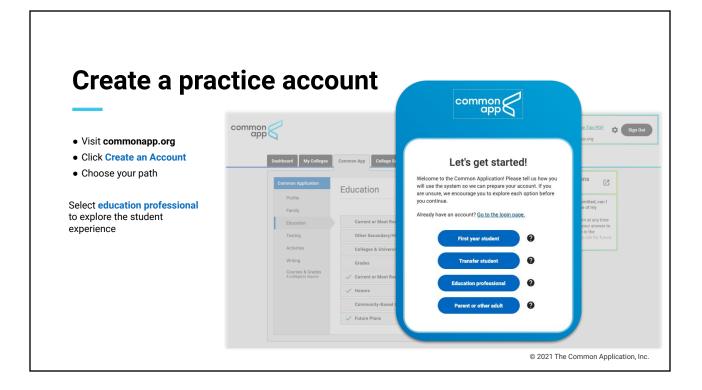

## Learn more Sign up for the monthly newsletter 1. 2. Create a practice student account Use Application Preview to support your students 3. Take advantage of our free resources 4. 5. Connect with us @CommonApp, @ReachHigher, @BetterMakeRoom commonapp.org/advisors